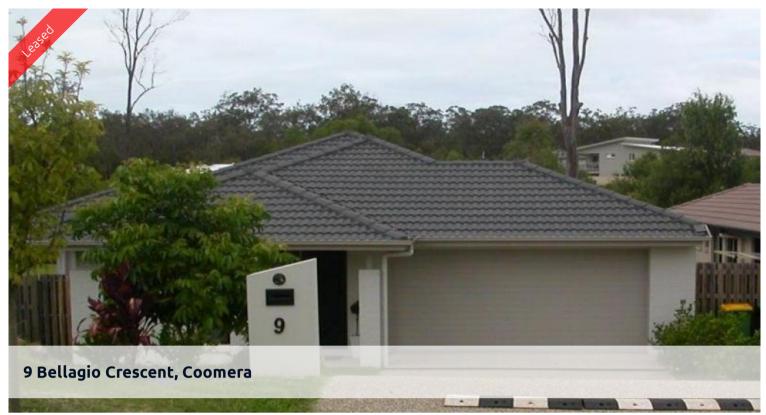

## LARGE FAMILY HOME IN COOMERA

This bright and airy property features:

4 Bedrooms with built-ins

Master bedroom with ensuite

Large open plan lounge/dining/kitchen with air conditioning

Kitchen with stainless steel appliances including dishwasher

Ceiling fans

Security screen throughout

Double lock up garage

Small covered entertainment area

Huge fully fenced flat back yard with no back neighbour

Close to primary school. Short distance to Coomera Westfield and train station