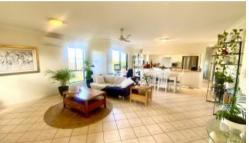

## Features include:

- \* Spacious Master bedroom with ensuite & his & her mirrored robes
- \* Great sized 2nd & 3rd bedrooms with ceiling fans & mirrored robes
- \* Air-conditioned, tiled, light filled open plan living & dining areas
- \* Central kitchen with breakfast bar & plenty of cupboard space
- \* Main bathroom with bath, shower & separate toilet
- \* Separate laundry with plenty of space
- \* Auto double lock up garage with Internal Access
- \* Fully fenced yard ideal for small pets