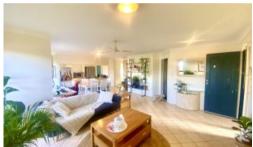

## Features include:

- \* Spacious Master bedroom with ensuite & his & her mirrored robes
- \* Great sized 2nd & 3rd bedrooms with ceiling fans & mirrored robes
- \* Air-conditioned, tiled, light filled open plan living & dining areas
- \* Central kitchen with breakfast bar & plenty of cupboard space
- \* Main bathroom with bath, shower & separate toilet
- \* Separate laundry with plenty of space
- \* Auto double lock up garage with Internal Access
- \* Fully fenced yard ideal for small pets