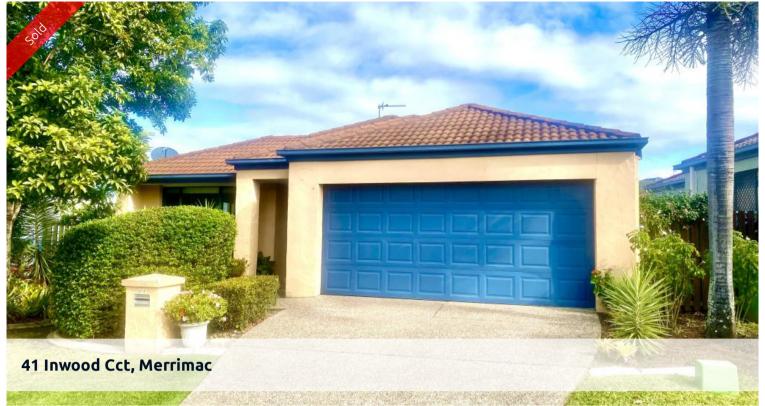

## Location with a low maintenance lifestyle!

When location and lifestyle combine! Conveniently located in leafy Merrimac, less than 10km to the beach, under 2km to the M1, and close to all amenities. Boasting a spacious floor plan that will suit the whole family, this low-maintenance home is located in a guiet street that loops around a family park.

## Features include:

- \* Spacious Master bedroom with ensuite & his & her mirrored robes
- \* Great sized 2nd & 3rd bedrooms with ceiling fans & mirrored robes
- \* Air-conditioned, tiled, light filled open plan living & dining areas
- \* Central kitchen with breakfast bar & plenty of cupboard space
- \* Main bathroom with bath, shower & separate toilet
- \* Separate laundry with plenty of space
- \* Auto double lock up garage with Internal Access
- \* Fully fenced yard ideal for small pets

Price SOLD
Property Type Residential
Property ID 1638
Land Area 304 m2
Floor Area 155 m2