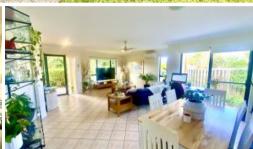

## Features include:

- \* Spacious Master bedroom with ensuite & his & her mirrored robes
- \* Great sized 2nd & 3rd bedrooms with ceiling fans & mirrored robes
- \* Air-conditioned, tiled, light filled open plan living & dining areas
- \* Central kitchen with breakfast bar & plenty of cupboard space
- \* Main bathroom with bath, shower & separate toilet
- \* Separate laundry with plenty of space
- \* Auto double lock up garage with Internal Access
- \* Fully fenced yard ideal for small pets