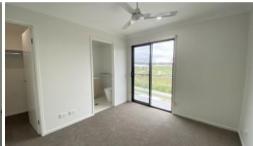

# Property features:

- \* Master bedroom with ensuite, air conditioning, balcony, and walk in robe
- \* 2 bedrooms with built in robes, and ceiling fans
- \* Bedroom two with balcony
- \* Open plan modern kitchen/dining
- \* Kitchen with stainless steel appliances including dishwasher and gas cooktop
- \* Separate living area with air conditioning
- \* Roller blinds throughout
- \* Internal laundry
- \* Powder room downstairs
- \* Tandem carport with roller door
- \* Fully fenced low maintenance yard