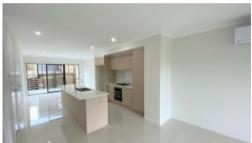

# Property features:

- \* Master bedroom with ensuite, air conditioning, balcony, and walk in robe
- \* 2 bedrooms with built in robes, and ceiling fans
- \* Bedroom two with balcony
- \* Open plan modern kitchen/dining
- \* Kitchen with stainless steel appliances including dishwasher and gas cooktop
- \* Separate living area with air conditioning
- \* Roller blinds throughout
- \* Internal laundry
- \* Powder room downstairs
- \* Tandem carport with roller door
- \* Fully fenced low maintenance yard