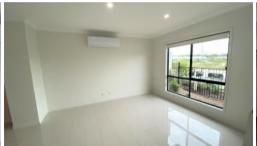

# Property features:

- \* Master bedroom with ensuite, air conditioning, balcony, and walk in robe
- \* 2 bedrooms with built in robes, and ceiling fans
- \* Bedroom two with balcony
- \* Open plan modern kitchen/dining
- \* Kitchen with stainless steel appliances including dishwasher and gas cooktop
- \* Separate living area with air conditioning
- \* Roller blinds throughout
- \* Internal laundry
- \* Powder room downstairs
- \* Tandem carport with roller door
- \* Fully fenced low maintenance yard