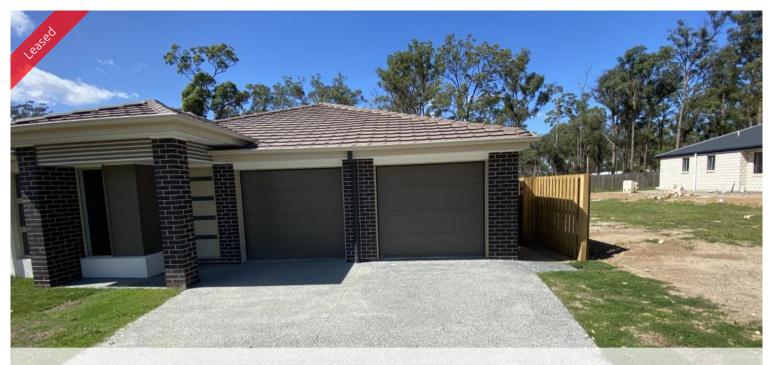

# 2, 25 Josephine Court, Logan Reserve

### SPACIOUS DUPLEX WITH YARD

This lovely home features:

- \* 2 Bedrooms with built-ins
- \* Master bedroom with air conditioning
- \* Open plan tiled lounge/dining with air conditioning
- \* Modern kitchen with stainless steel appliances including dishwasher
- \* Ceiling fans throughout
- \* Covered entertainment area
- \* Fenced flat back yard
- \* Single lock up garage