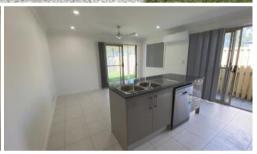

### SPACIOUS DUPLEX WITH YARD

This lovely home features:

- \* 2 Bedrooms with built-ins
- \* Master bedroom with air conditioning
- \* Open plan tiled lounge/dining with air conditioning
- \* Modern kitchen with stainless steel appliances including dishwasher
- \* Ceiling fans throughout
- \* Covered entertainment area
- \* Fenced flat back yard
- \* Single lock up garage