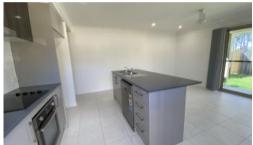

### SPACIOUS DUPLEX WITH YARD

This lovely home features:

- \* 2 Bedrooms with built-ins
- \* Master bedroom with air conditioning
- \* Open plan tiled lounge/dining with air conditioning
- \* Modern kitchen with stainless steel appliances including dishwasher
- \* Ceiling fans throughout
- \* Covered entertainment area
- \* Fenced flat back yard
- \* Single lock up garage