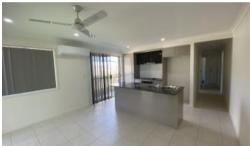

### SPACIOUS DUPLEX WITH YARD

This lovely home features:

- \* 2 Bedrooms with built-ins
- \* Master bedroom with air conditioning
- \* Open plan tiled lounge/dining with air conditioning
- \* Modern kitchen with stainless steel appliances including dishwasher
- \* Ceiling fans throughout
- \* Covered entertainment area
- \* Fenced flat back yard
- \* Single lock up garage