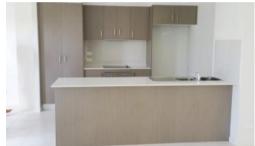

## Featuring:

- \* 3 Good size bedrooms
- \* Master bedroom with ensuite, Walk-in-robe and balcony with views
- \* Modern kitchen with stainless steel appliances including dishwasher
- \* Ceasar stone kitchen bench tops
- \* Reverse Split cycle air conditioning
- \* Ceiling Fans throughout
- \* Outdoor entertainment area
- \* Fully fenced yard
- \* Remote double garage with internal access