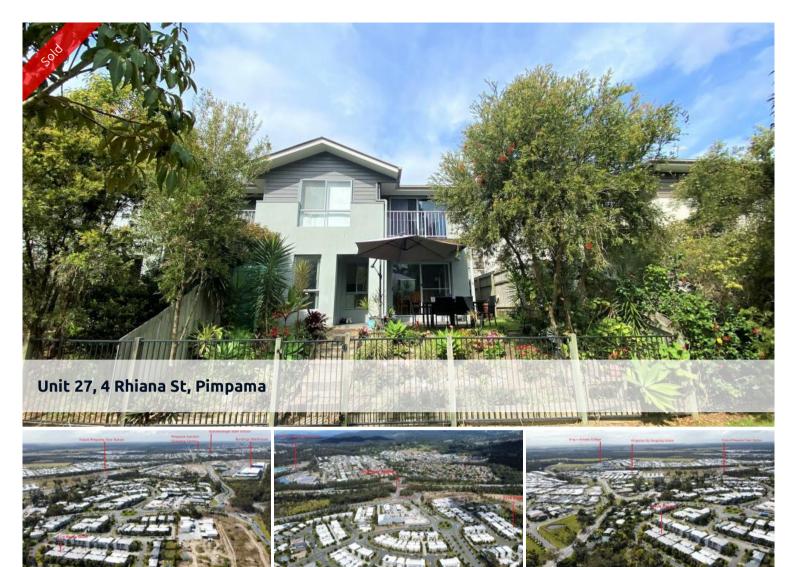

## ALL THE CONVENIENCES AT YOUR FINGER TIPS

Location is brilliant in the fast growing area of Pimpama at the Northern end of the Gold Coast, with the easy access to M1 motorway to both Brisbane and the Gold Coast, Bunnings & Home Centre, Pimpama City shopping centre, Coomera Westfield minutes away, Pimpama Sports hub & Community Centre, private & public schools, new Pimpama train station in progress and much more.

This spacious 2 storey Townhouse is ideal for the home owner or investor. Open plan living and dining with balcony out from the master bedroom upstairs.

Let's walk through the property:

- \* Open plan lounge/dining with Split system air conditioning
- \* Large modern kitchen, 20mm Caesarstone benchtops with 600mm tiling to kitchen splashback with stainless steel appliances including dishwasher
- \* Master bedroom with ensuite and walk-in-robe with balcony
- \* 2 Bedrooms upstairs with built-in robes and ceiling fans
- \* Second bathroom upstairs with shower and toilet
- \* Ceiling fans throughout
- \* Built in laundry downstairs.
- \* Private courtyard with access to living and dining
- \* Large double auto lock up garage
- \* Fully fenced yard