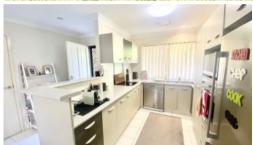

#### Features Include:

- \* 3 bedrooms, Large master with ensuite and full length robe
- \* Good size 2nd and 3rd bedroom with built-ins
- \* Ducted air-conditioning with ceiling fans throughout
- \* Spacious Modern kitchen with s/s appliances including dishwasher
- \* Large main bathroom, with separate toilet
- \* Tiled living and dining area leads out to covered verandah and private courtyard
- \* Auto DLUG with glass sliding door to outside.
- \* Natural gas throughout estate
- \* Approx 150m2 building area
- \* Located on Corner block with its own driveway
- \* No Body Corporate Fees just shared building insurance