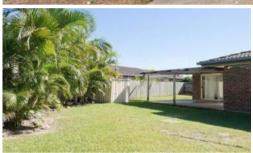

- \* Good sized lounge with separate dining/family room with air conditioning
- \* Kitchen overlooking outdoor entertainment area and rear yard
- \* Comfortable bathroom with separate toilet
- \* Single lock up garage (can be used as an additional childrens playroom, has rear sliding glass doors)
- \* Double carport
- \* Fully fenced
- \* Large yard on this 665 meter block with side access