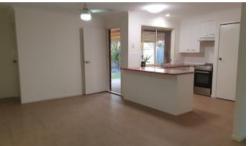

If you're looking for a home with room for your family to spread out - you've found it here. This residence has just been refurbished with fresh paint, new flooring and kitchen.

Situated in the Norfolk Village area this home has 5 bedrooms, all with built-in robes and features include:

- \* Good sized lounge with separate dining/family room with air conditioning
- \* Kitchen overlooking outdoor entertainment area and rear yard
- \* Comfortable bathroom with separate toilet
- \* Single lock up garage (can be used as an additional childrens playroom, has rear sliding glass doors)
- \* Double carport
- \* Fully fenced
- \* Large yard on this 665 meter block with side access