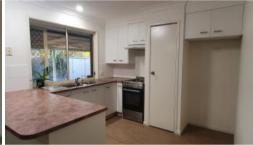

If you're looking for a home with room for your family to spread out - you've found it here. This residence has just been refurbished with fresh paint, new flooring and kitchen.

Situated in the Norfolk Village area this home has 5 bedrooms, all with built-in robes and features include:

- \* Good sized lounge with separate dining/family room with air conditioning
- \* Kitchen overlooking outdoor entertainment area and rear yard
- \* Comfortable bathroom with separate toilet
- \* Single lock up garage (can be used as an additional childrens playroom, has rear sliding glass doors)
- \* Double carport
- \* Fully fenced
- \* Large yard on this 665 meter block with side access