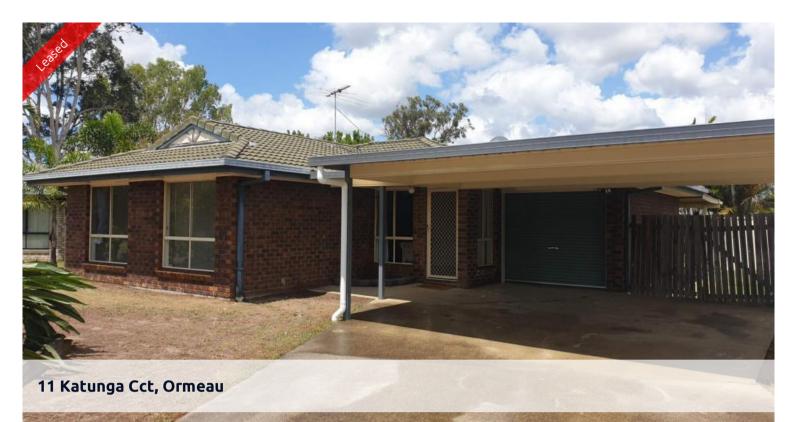

## 5 BEDROOMS WITH SIDE ACCESS – Central to Norfolk Village

Close by: Property is directly across from the park , walking distance to Norfolk village state school, bus stop, Coles, skate park and plenty more.

If you're looking for a home with room for your family to spread out - you've found it here. This residence has just been refurbished with fresh paint, new flooring and kitchen.

Situated in the Norfolk Village area this home has 5 bedrooms, all with built-in robes and features include:

- \* Good sized lounge with separate dining/family room with air conditioning
- \* Kitchen overlooking outdoor entertainment area and rear yard
- \* Comfortable bathroom with separate toilet
- \* Single lock up garage (can be used as an additional childrens playroom, has rear sliding glass doors)
- \* Double carport
- \* Fully fenced
- \* Large yard on this 665 meter block with side access