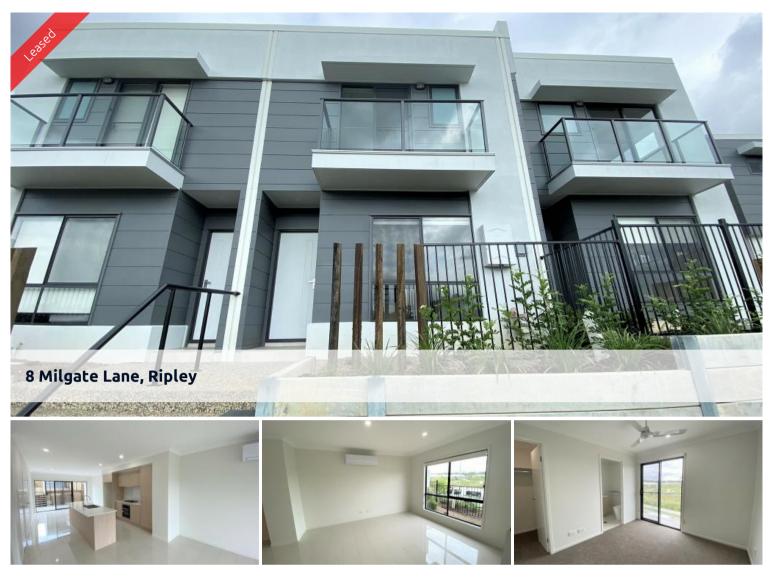

## BRAND NEW 3 BEDROOM TOWNEHOUSE

Brand new modern 3 bedroom townhouse with low maintenance yard. Located in the Ecco Ripley Estate across the road from parks, walking tracks and a short distance to the Ripley Town Centre. Your new home is available and ready to go.

Property features:

- \* Master bedroom with ensuite, air conditioning, balcony, and walk in robe
- \* 2 bedrooms with built in robes, and ceiling fans
- \* Bedroom two with balcony
- \* Open plan modern kitchen/dining
- \* Kitchen with stainless steel appliances including dishwasher and gas cooktop
- \* Separate living area with air conditioning
- \* Roller blinds throughout
- \* Internal laundry
- \* Powder room downstairs
- \* Tandem carport with roller door
- \* Fully fenced low maintenance yard