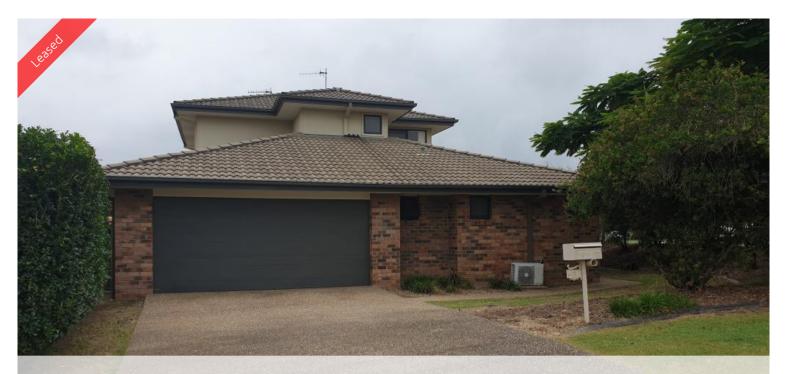

# 6 Winston Way, Pimpama

## MODERN 3 BEDROOM DUPLEX

This two storey home features:

- \* 3 Bedrooms with built ins
- \* Master Bedroom with Air-conditioner & Ensuite
- \* Air-conditioning to Living Area & one other bedroom
- \* Kitchen with electric cooktop & oven, also including dishwasher
- \* Storage area under stairs
- \* Powder room downstairs
- \* Covered back patio area
- \* Double lockup garage
- \* Small fully fenced yard