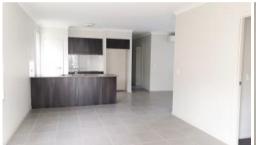

## SPACIOUS 4 BEDROOM HOME

This lovely home features:-

- \* Spacious open plan tiled lounge/dining with air conditioning and ceiling fans
- \* Modern kitchen with stainless steel appliances including dishwasher
- \* 4 Bedrooms with built-ins and ceiling fans
- \* Master bedroom with air conditioning and ensuite
- \* Small covered entertainment area
- \* Fully fenced flat back yard
- \* Single auto lock up garage
- \* Fly screens throughout and security screens on doors