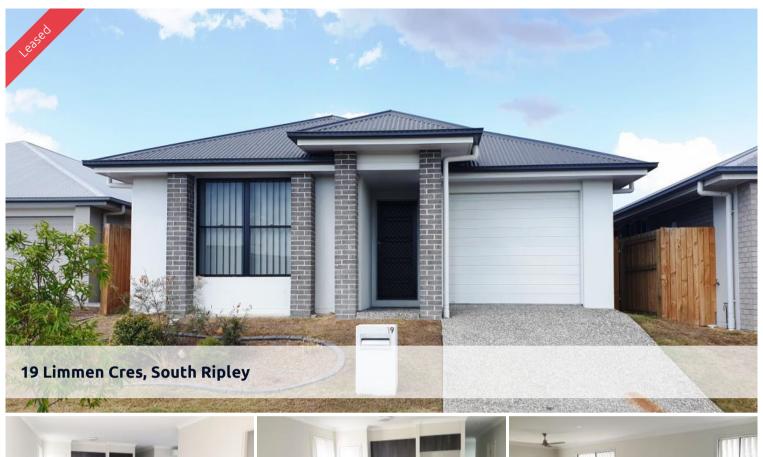

## SPACIOUS 4 BEDROOM HOME

This lovely home features:-

- \* Spacious open plan tiled lounge/dining with air conditioning and ceiling fans
- \* Modern kitchen with stainless steel appliances including dishwasher
- \* 4 Bedrooms with built-ins and ceiling fans
- \* Master bedroom with air conditioning and ensuite
- \* Small covered entertainment area
- \* Fully fenced flat back yard
- \* Single auto lock up garage
- \* Fly screens throughout and security screens on doors