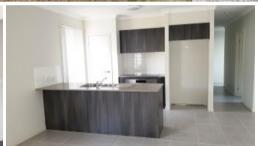

## SPACIOUS 4 BEDROOM HOME

This lovely home features:-

- \* Spacious open plan tiled lounge/dining with air conditioning and ceiling fans
- \* Modern kitchen with stainless steel appliances including dishwasher
- \* 4 Bedrooms with built-ins and ceiling fans
- \* Master bedroom with air conditioning and ensuite
- \* Small covered entertainment area
- \* Fully fenced flat back yard
- \* Single auto lock up garage
- \* Fly screens throughout and security screens on doors