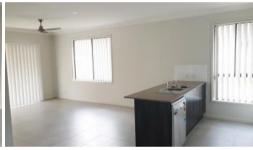

## SPACIOUS 4 BEDROOM HOME

This lovely home features:-

- \* Spacious open plan tiled lounge/dining with air conditioning and ceiling fans
- \* Modern kitchen with stainless steel appliances including dishwasher
- \* 4 Bedrooms with built-ins and ceiling fans
- \* Master bedroom with air conditioning and ensuite
- \* Small covered entertainment area
- \* Fully fenced flat back yard
- \* Single auto lock up garage
- \* Fly screens throughout and security screens on doors