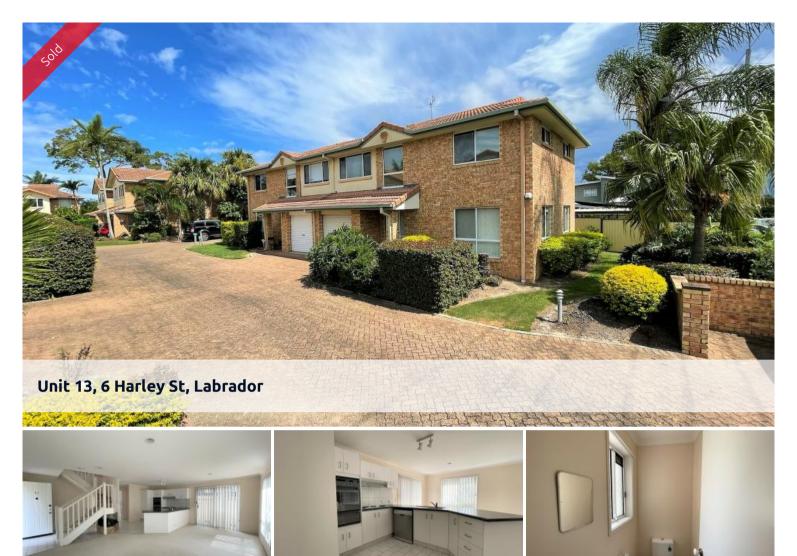

## GREAT LOCATION, WALK TO BROADWATER OR SHOPPING CENTRE!

This lovely double storey townhouse is ready to move in today. Great layout, spacious bedrooms, with upstairs and downstairs living areas.

Features:-

Spacious upstairs master bedroom with built in robe and ceiling fan Second bedroom with built in robe Upstairs living area with new 5kW reverse cycle air conditioner Study nook/storage area Roomy bathroom with bath and separate toilet Ground level has open style kitchen, with electric oven, and new stainless dishwasher Large lounge and dining area opening onto the outside courtyard Separate toilet/powder room

Large single garage with internal access to living and extra door to outside area Washing machine area with basin and good room for extra storage at end of garage

This townhouse is at the entry of this very quiet and secluded complex. Plenty of visitor parking. Easy access to the local sports club, within walking distance to the Broadwater, Harbour Town shopping centre, sporting fields, public transport & more.