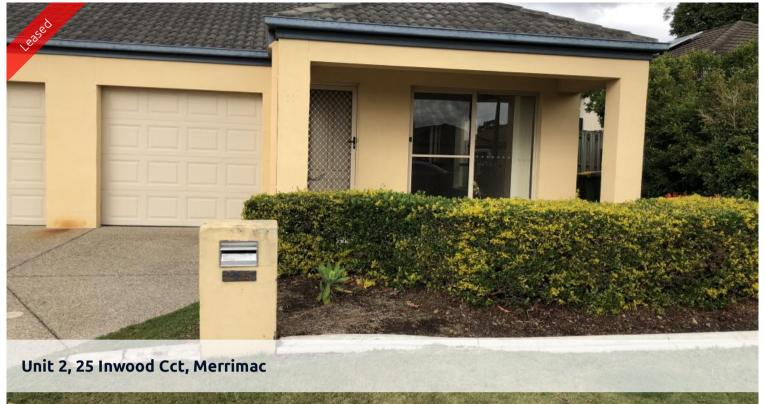

## 3 BEDROOM DUPLEX in POPULAR AREA

This low set duplex features:

- \* 3 Bedrooms
- \* Master with ensuite and walk-in robe
- \* Other bedrooms with built-ins
- \* Air conditioning in living area
- \* Ceiling fans throughout
- \* Stainless Steel appliances and dishwasher
- \* Combined lounge, kitchen & dining
- \* Small enclosed yard
- \* Entertainment area
- \* Single lockup Garage