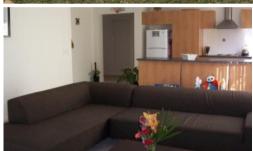

## 3 BEDROOM DUPLEX in POPULAR AREA

This low set duplex features:

- \* 3 Bedrooms
- \* Master with ensuite and walk-in robe
- \* Other bedrooms with built-ins
- \* Air conditioning in living area
- \* Ceiling fans throughout
- \* Stainless Steel appliances and dishwasher
- \* Combined lounge, kitchen & dining
- \* Small enclosed yard
- \* Entertainment area
- \* Single lockup Garage