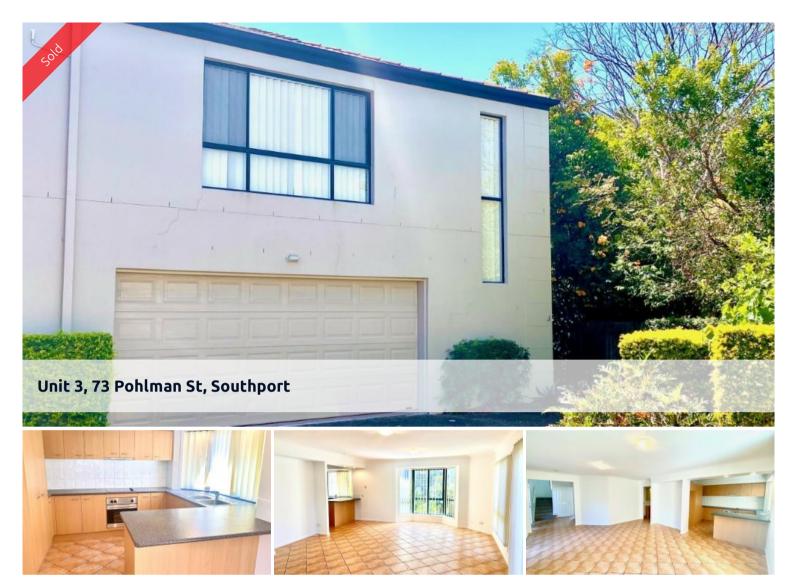

## Everything at your Doorstep!

This large well presented Duplex Home will not last long in this central sought-after location, just a short walk to the Light Rail, Southport CBD, Australia Fair and the beautiful Broadwater. With the advantage of being located at the rear of the boutique complex of 4, which offers you plenty of privacy! Features include:

- \* Spacious light filled open plan living, dining areas
- \* 3 good size bedrooms plus a study nook at the top of the stairs
- \* Two bathrooms upstairs plus a separate powder room & laundry downstairs
- \* Huge master suite with full length mirrored robe including a massive walk-in-robe as well
- \* Bay windows in the living areas offering plenty of natural light.
- \* Bright functional kitchen with dishwasher and large pantry
- \* Rear courtyard ready for you to add your touches, with ample room for pets
- \*Automatic Double Lock-up Garaging
- \* Plenty of understairs storage

Price SOLD for \$605,000
Property Type Residential

Property ID 1464 Floor Area 190 m2