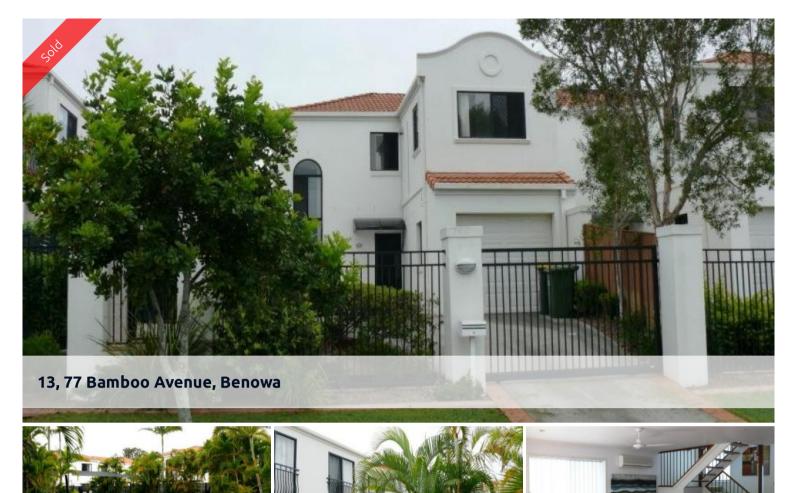

Ideal Investment or Family home

If you are looking for the ideal investment, or family home then this modern 3 bedroom open plan townhouse is centrally located close to shops, schools, transport and should grab your attention. Situated in a complex comprising of 30, this townhouse offers the unique aspect of having its own private security gated entrance. Its location achieves great rental returns & is sure to achieve great capital growth for the future.

## Features include:

- \* 3 large bedrooms, 2 bathrooms, 3 toilets (powder room)
- \* Master with ensuite, WIR, overlooking paved courtyard
- \* Spacious, open plan lounge & dining leading out to private courtyard
- \* Modern kitchen with stainless steel appliances
- \* Separate laundry and internal access from the garage.
- \* Air-conditioned & ceiling fans
- \* 1 lock up garage and 1 lockable carport (2 car)
- \* Security Gated complex with individual remote access
- \* Tropical landscaping throughout.