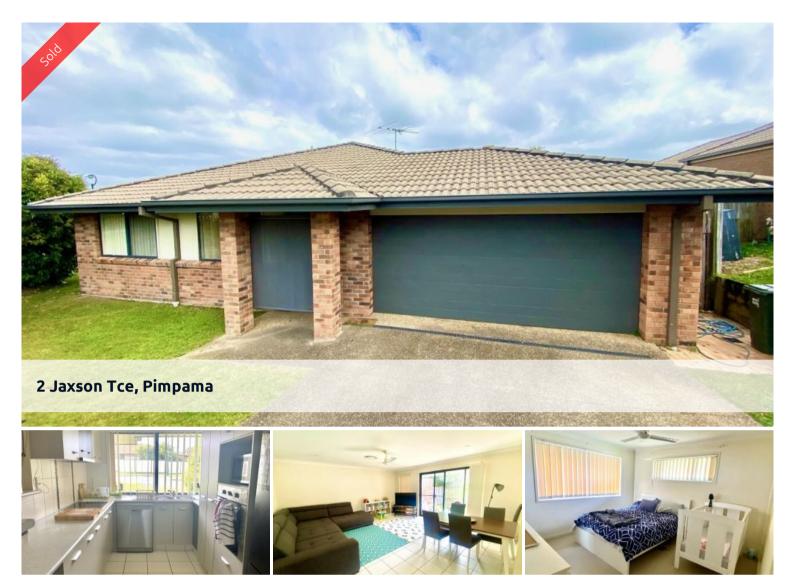

## Exeptional Value!

Located in the ever-popular Hawthorne Woods Estate, this large duplex home has plenty to offer even the most discerning buyers. Whether you're a first time buyer looking to get into the market, investor or an empty nester wanting to downsize, this home will tick the boxes.

Features include:

- \* 3 bedrooms, massive master with ensuite and built-ins
- \* Ducted air-conditioning with ceiling fans throughout
- \* Spacious Modern kitchen with s/s appliances including dishwasher
- \* Large main bathroom, with separate toilet
- \* Tiled living and dining area leads out to covered verandah and private courtyard
- \* Auto DLUG with glass sliding door leading out to courtyard
- \* Natural gas throughout estate
- \* Approx 155m2 building
- \* No Body Corporate Fees just shared building insurance.