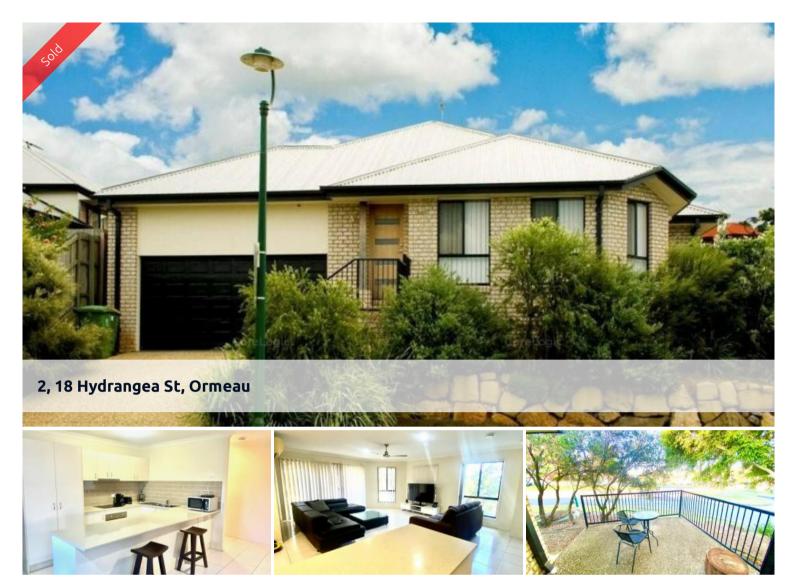

## Modern Duplex/Home with plenty of potential!

This elevated Duplex/home is located in the sort after Jacobs Ridge Estate offers a light filled, free flowing floor plan which ensures easy care living. With plenty of potential to add value, this home will appeal to 1<sup>st</sup> home buyers or even those buyers looking to downsize.

Features include:

\* 3 good sized bedrooms all with built-in robes and ceiling fans

- \* Massive air-conditioned Master bed with spacious ensuite and full length robe
- \* Air-conditioned open plan living/lounge with double doors opening out to private Alfresco
- \* Modern kitchen with dishwasher, large pantry & full length breakfast bar
- \* Spacious main bathroom with bath and separate toilet
- \* Cesar stone benchtops throughout kitchen & bathrooms, with tiled living areas

\* Auto DLUG with extra high ceiling giving the possibility to add a mezzanine floor for storage

Surrounded by family-friendly parks and nature reserves, Jacobs Ridge Estate is located within minutes of Ormeau Village Shopping Centre, which includes all amenities, fantastic schools and the M1. Perfectly positioned for a quick commute to Brisbane and the Gold Coast.