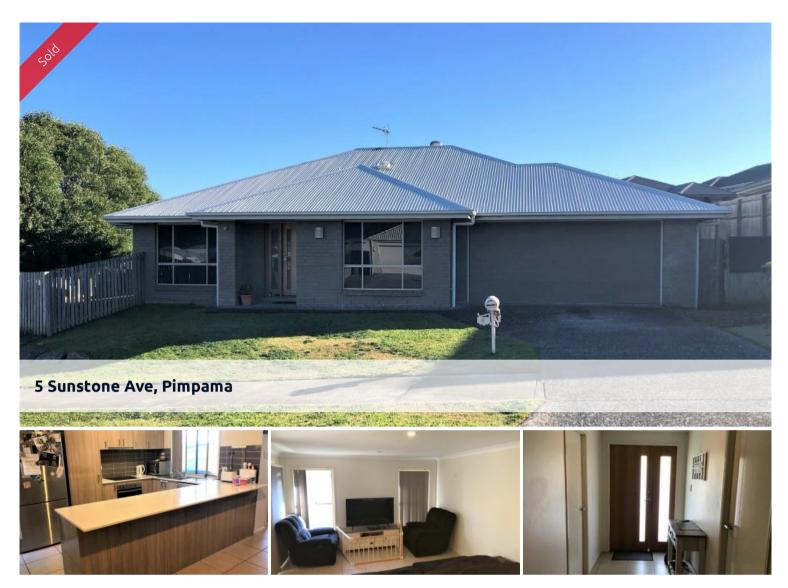

## LARGE CORNER BLOCK-565M2 - ROOM FOR POOL!

Great investment or family home on large 565m2 block, close to schools, child care, Westfield Coomera shopping centre, Bunnings, M1 and public transport.

Featuring 4 Bedrooms, master bedroom with ensuite

Modern kitchen with stainless steel appliances including dishwasher and open plan living with air conditioning

Ceiling fans

Covered outdoor entertainment area, with easy to maintain fenced yard Double lock up remote garage with internal access

Room for your Pool and utilise your area to entertain.

Please call Simon on 0418 521 341 to be the first to view

The above information provided has been furnished to us by the vendor/s. We have not verified whether or not that information is accurate and do not have any belief in one way or the other in its accuracy. We do not accept any responsibility to any person for its accuracy and do no more than pass it on. All interested parties should make and rely upon their own inquiries in order to determine whether or not this information is in fact accurate.