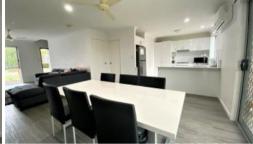

Excellent open / living and dining area opening to outside undercover entertaining and patio area

Well styled kitchen which opens to dining and living

Separate Laundry and down stairs toilet

Lock up garage