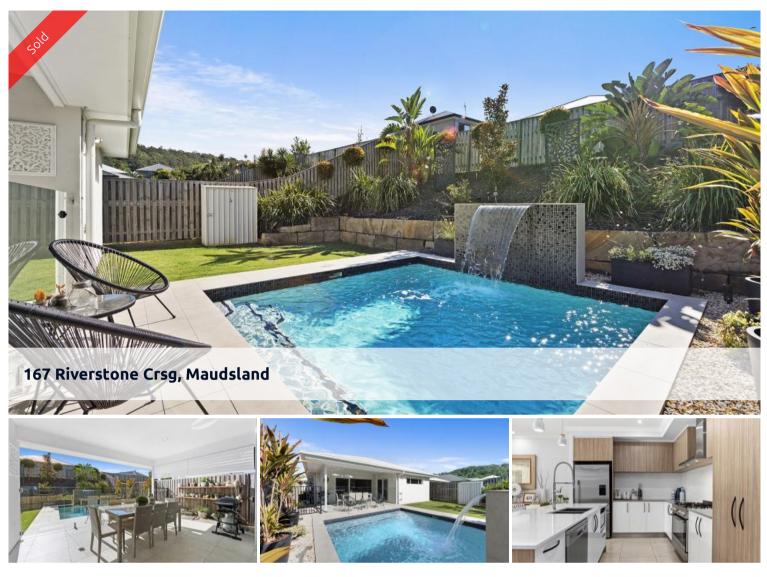

# Beautiful Lifestyle Home in Riverstone Crossing

Immaculately presented with stunning features, this four-bedroom family home is sure to impress. Positioned opposite one of many nature reserves in Riverstone Crossing boasting basketball court and walking trail, this home's enviable location is only topped by it's long list of quality inclusions and finest modern conveniences. Some features include:

\* Private alfresco overlooks beautiful in ground pool with tranquil waterfall feature and lush landscaping.

- \* Ducted air operated on one touch IPad for smart home set up with Wi Fi booster
- \* Security system
- \* Natural Gas mains for gas cooktop and hot water system
- \* Ducted vacuum system
- \* Watering system
- \* Garden Shed