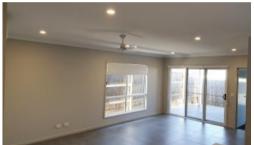

## MODERN HOME WITH EASY TO MAINTAIN YARD

This lovely home features:-

- \* Spacious open plan tiled lounge/dining with air conditioning
- \* Large modern kitchen with walk in pantry and stainless steel appliances including a 5 burner gas cook top
- \* 4 bedrooms with built-ins and ceiling fans
- \* Master bedroom with air conditioning and ensuite with dual sinks
- \* Small covered entertainment area
- \* No back yard easy to maintain
- \* Single auto lock up garage
- \* Fly screens throughout