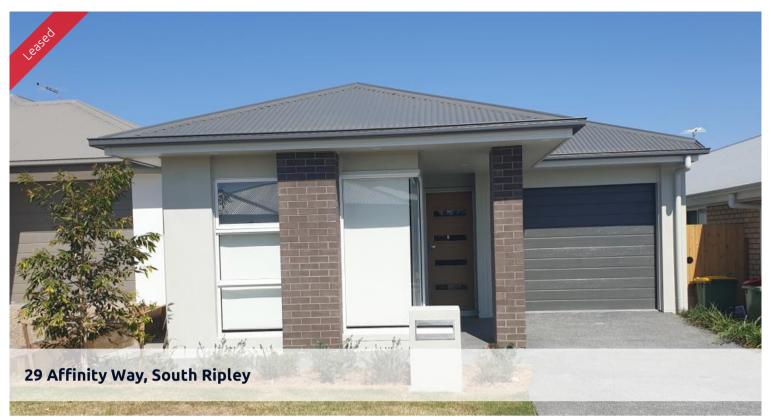

## MODERN HOME WITH EASY TO MAINTAIN YARD

This lovely home features:-

- \* Spacious open plan tiled lounge/dining with air conditioning
- \* Large modern kitchen with walk in pantry and stainless steel appliances including a 5 burner gas cook top
- \* 4 bedrooms with built-ins and ceiling fans
- \* Master bedroom with air conditioning and ensuite with dual sinks
- \* Small covered entertainment area
- \* No back yard easy to maintain
- \* Single auto lock up garage
- \* Fly screens throughout

**4 2 2** 2

Price \$360 per week
Property Type Rental
Property ID 1411