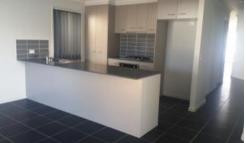

## Features include:

- \* 4 Bedrooms with built-in robes
- \* Master Bedroom with air conditioning & Ensuite
- \* Modern kitchen with Cesar stone bench tops and stainless steel appliances including dishwasher
- \* Open plan living with air conditioning
- \* Separate dining area
- \* Ceiling fans and security screens throughout
- \* Outdoor tiled under cover entertaining area
- \* Double auto lock up garage with internal access