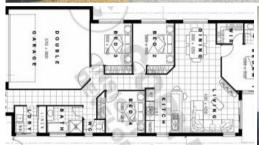

## Features include:

- \* 4 Bedrooms with built-in robes
- \* Master Bedroom with air conditioning & Ensuite
- \* Modern kitchen with Cesar stone bench tops and stainless steel appliances including dishwasher
- \* Open plan living with air conditioning
- \* Separate dining area
- \* Ceiling fans and security screens throughout
- \* Outdoor tiled under cover entertaining area
- \* Double auto lock up garage with internal access