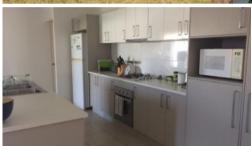

### Consisting of:

- \* 4 Bedrooms
- \* Main Bedroom has walk-in robe with ensuite
- \* All other bedrooms with built-in robes
- \* Modern kitchen with stainless steel appliances including dishwasher
- \* 2 Separate living areas
- \* Reverse cycle air conditioning
- \* Ceiling fans throughout
- \* Remote double lock up garage with internal access
- \* Outdoor private alfresco
- \* Fully fenced good sized yard
- \* Huge water tank