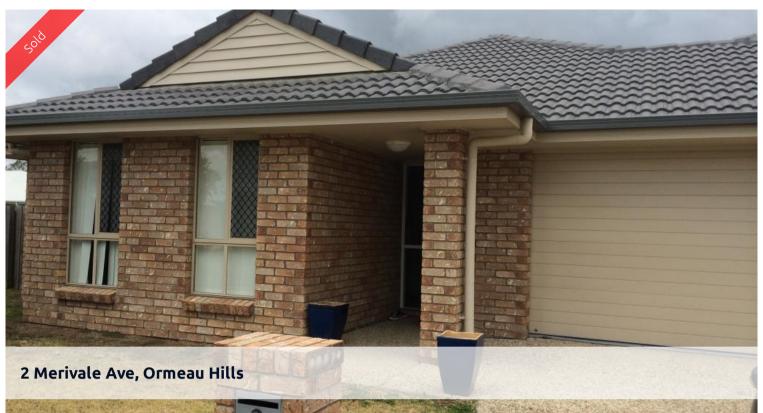

# HOME WITH TWO LIVING AREAS JUST ACROSS FROM THE PARK IN ORMEAU RIDGE

This modern 4 bedroom and two living areas property is ideal for the large family, it overlooks the park and has everything the educated buyer requires in today market.

### Consisting of:

- \* 4 Bedrooms
- \* Main Bedroom has walk-in robe with ensuite
- \* All other bedrooms with built-in robes
- \* Modern kitchen with stainless steel appliances including dishwasher
- \* 2 Separate living areas
- \* Reverse cycle air conditioning
- \* Ceiling fans throughout
- \* Remote double lock up garage with internal access
- \* Outdoor private alfresco
- \* Fully fenced good sized yard
- \* Huge water tank