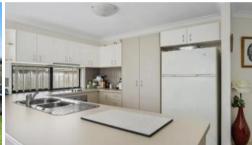

- \* Master bedroom with ensuite and large Walk-in Robe
- \* Reverse-cycle air conditioning ensures your year-round comfort
- \* Great size kitchen with plenty of storage, breakfast bar, and large pantry
- \* Main bathroom with bath, shower and separate toilet
- \* 3 other bedrooms with built-in robes and ceiling fans
- \* Main bathroom with shower, bath and separate toilet
- \* Fantastic fully fenced yard, potential side access, room for a pool and kids play area
- \* Auto DLUG with internal access
- \* Large Separate laundry with built-in linen cupboard and outdoor access With its location just moments from the Eagleby plaza and Beenleigh shopping centres, train station and the M1 freeway which allows 30mins travel to either Gold Coast or Brisbane. Call Craig today to book a time to inspect.