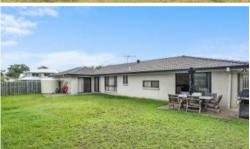

- \* Master bedroom with ensuite and large Walk-in Robe
- \* Reverse-cycle air conditioning ensures your year-round comfort
- \* Great size kitchen with plenty of storage, breakfast bar, and large pantry
- \* Main bathroom with bath, shower and separate toilet
- \* 3 other bedrooms with built-in robes and ceiling fans
- \* Main bathroom with shower, bath and separate toilet
- \* Fantastic fully fenced yard, potential side access, room for a pool and kids play area
- \* Auto DLUG with internal access
- \* Large Separate laundry with built-in linen cupboard and outdoor access With its location just moments from the Eagleby plaza and Beenleigh shopping centres, train station and the M1 freeway which allows 30mins travel to either Gold Coast or Brisbane. Call Craig today to book a time to inspect.