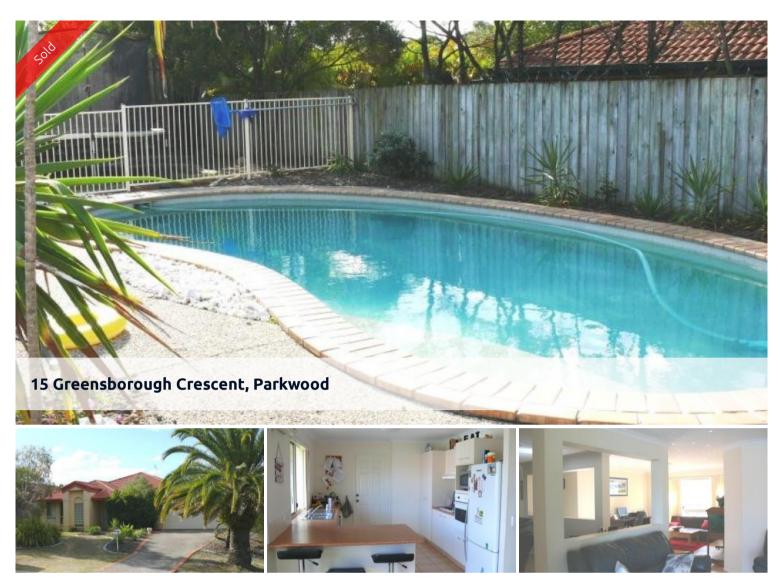

Sold By Craig Kendall 0411 181 437 ?Investor Alert? MODERN HOME WITH POOL in PRIME LOCATION

With a long list of enviable attributes, this hot property will be popular with the astute investor/ buyer. Located in a no through street and only a stone's throw from Arundel's Shopping precinct, it has easy access to the M1 if travelling north or south.

- \* 4 Great sized bedrooms all with built-ins
- \* Master with ensuite and walk-in-robe
- \* 2+ Living areas separated with feature cut-out and hip walls
- \* Large spacious kitchen
- \* Air-conditioning to main living areas
- \* In ground salt water pool, just in time for summer
- \* Ceiling fans throughout
- \* Covered alfresco area overlooking sparkling in ground pool and yard
- \* Great size yards for the kids to play
- \* Side access for the boat, trailer or caravan

Secure the property at today's prices! This property is currently rented at \$480p/w with a long lease in place. Call Craig now to organise an inspection 0411 181 437

The above information provided has been furnished to us by the vendor/s. We have not verified whether or not that information is accurate and do not have any belief in one way or the other in its accuracy. We do not accept any responsibility to any person for its accuracy and do no more than pass it on. All interested parties should make and rely upon their own inquiries in order to determine whether or not this information is in fact accurate.