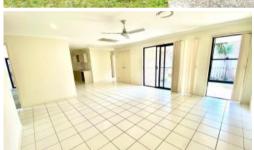

Features include:

- \* 3 bedrooms, massive master with ensuite and large walk in robe \* 2nd and 3rd bedroom with built-ins
- \* Ducted air-conditioning with ceiling fans throughout
- \* Spacious Modern kitchen with s/s appliances including dishwasher
- \* Large main bathroom, with separate toilet
- \* Tiled living and dining area leads out to covered verandah and private courtyard
- \* Auto DLUG with glass sliding door to the side.
- \* Natural gas throughout estate
- \* Approx 155m2 building
- \* No Body Corporate Fees
- \* Vacant possession is available.