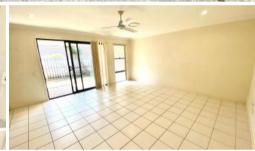

Features include:

- \* 3 bedrooms, massive master with ensuite and large walk in robe \* 2nd and 3rd bedroom with built-ins
- \* Ducted air-conditioning with ceiling fans throughout
- \* Spacious Modern kitchen with s/s appliances including dishwasher
- \* Large main bathroom, with separate toilet
- \* Tiled living and dining area leads out to covered verandah and private courtyard
- \* Auto DLUG with glass sliding door to the side.
- \* Natural gas throughout estate
- \* Approx 155m2 building
- \* No Body Corporate Fees
- \* Vacant possession is available.