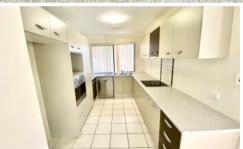

Features include:

- \* 3 bedrooms, massive master with ensuite and large walk in robe \* 2nd and 3rd bedroom with built-ins
- \* Ducted air-conditioning with ceiling fans throughout
- \* Spacious Modern kitchen with s/s appliances including dishwasher
- \* Large main bathroom, with separate toilet
- \* Tiled living and dining area leads out to covered verandah and private courtyard
- \* Auto DLUG with glass sliding door to the side.
- \* Natural gas throughout estate
- \* Approx 155m2 building
- \* No Body Corporate Fees
- \* Vacant possession is available.