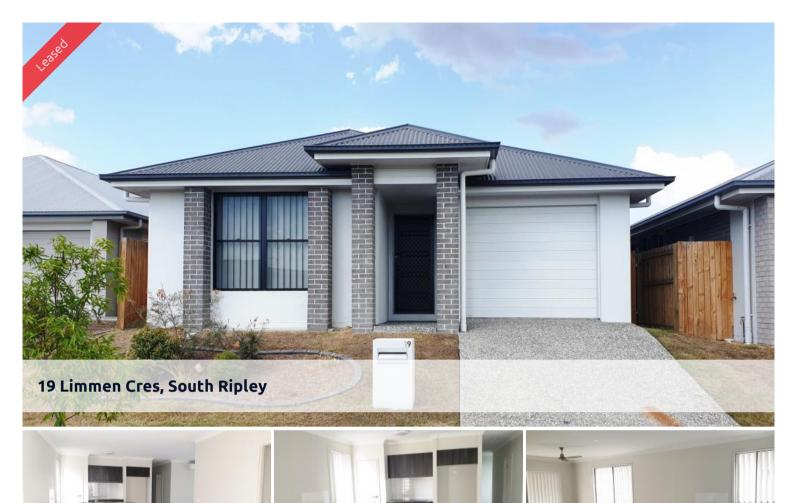

## 4 BEDROOM HOME

This lovely home features:-

- \* Spacious open plan tiled lounge/dining with air conditioning and ceiling fans
- \* Modern kitchen with stainless steel appliances including dishwasher
- \* 4 Bedrooms with built-ins and ceiling fans
- \* Master bedroom with air conditioning and ensuite
- \* Small covered entertainment area
- \* Fully fenced flat back yard
- \* Single auto lock up garage
- \* Fly screens throughout and security screens on doors