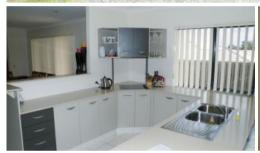

## FAMILY HOME ON LARGE BLOCK

This home features:4 good size bedrooms with built ins
Master with large ensuite
Ceiling fans throughout
Open loungeroom with air conditioning
Separate dining room
Spacious kitchen with stainless steel appliances
Large flat fenced back yard
Covered entertainment area
Double lock up garage