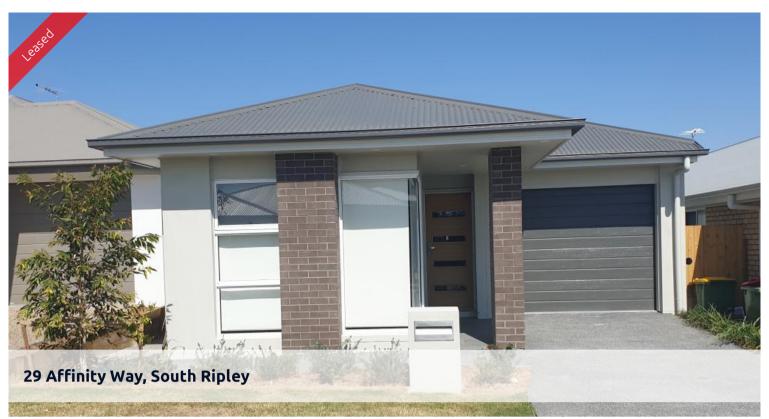

## MODERN HOME WITH EASY TO MAINTAIN YARD

This lovely home features:-

- \* Spacious open plan tiled lounge/dining with air conditioning
- \* Large modern kitchen with walk in pantry and stainless steel appliances including a 5 burner gas cook top
- \* 4 bedrooms with built-ins and ceiling fans
- \* Master bedroom with air conditioning and ensuite with dual sinks
- \* Small covered entertainment area
- \* No back yard easy to maintain
- \* Single auto lock up garage
- \* Fly screens throughout