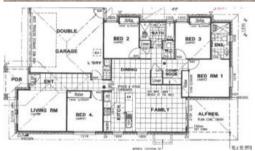

#### Features:

- \* Ducted Air conditioning throughout
- \* Open plan kitchen with Stainless appliances, electric cooking, oven and dishwasher
- \* Tiled large living area and extra carpeted living area at the entry of home
- \* 4 Generous sized bedrooms all with mirrored built-in-robes
- \* Main bedroom has separate ensuite including separate bath tub and toilet
- \* Ceiling Fans in all bedrooms
- \* Security screens throughout
- \* Covered Alfresco area for entertaining
- \* Fully fenced yard
- \* Remote double garage with internal access