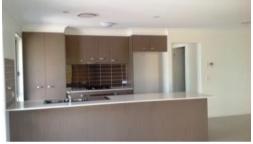

#### Features:

- \* Ducted Air conditioning throughout
- \* Open plan kitchen with Stainless appliances, electric cooking, oven and dishwasher
- \* Tiled large living area and extra carpeted living area at the entry of home
- \* 4 Generous sized bedrooms all with mirrored built-in-robes
- \* Main bedroom has separate ensuite including separate bath tub and toilet
- \* Ceiling Fans in all bedrooms
- \* Security screens throughout
- \* Covered Alfresco area for entertaining
- \* Fully fenced yard
- \* Remote double garage with internal access