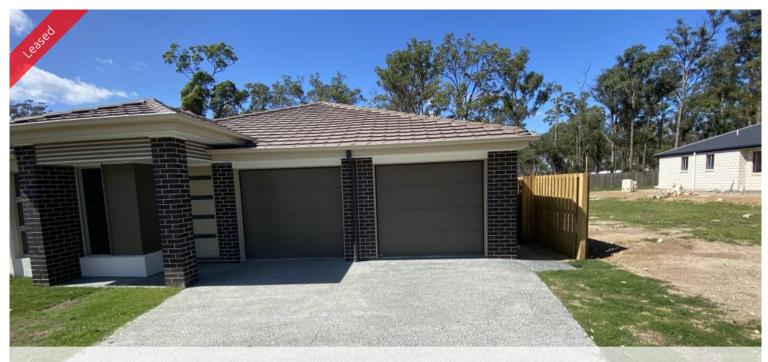

# 2, 25 Josephine Court, Logan Reserve

### SPACIOUS DUPLEX WITH YARD

This new home features:

- \* 2 Bedrooms with built-ins
- \* Master bedroom with air conditioning
- \* Open plan tiled lounge/dining with air conditioning
- \* Modern kitchen with stainless steel appliances including dishwasher
- \* Ceiling fans throughout
- \* Covered entertainment area
- \* Fenced flat back yard
- \* Single lock up garage