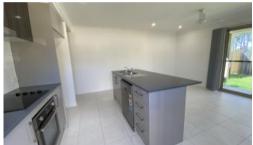

### SPACIOUS DUPLEX WITH YARD

This new home features:

- \* 2 Bedrooms with built-ins
- \* Master bedroom with air conditioning
- \* Open plan tiled lounge/dining with air conditioning
- \* Modern kitchen with stainless steel appliances including dishwasher
- \* Ceiling fans throughout
- \* Covered entertainment area
- \* Fenced flat back yard
- \* Single lock up garage