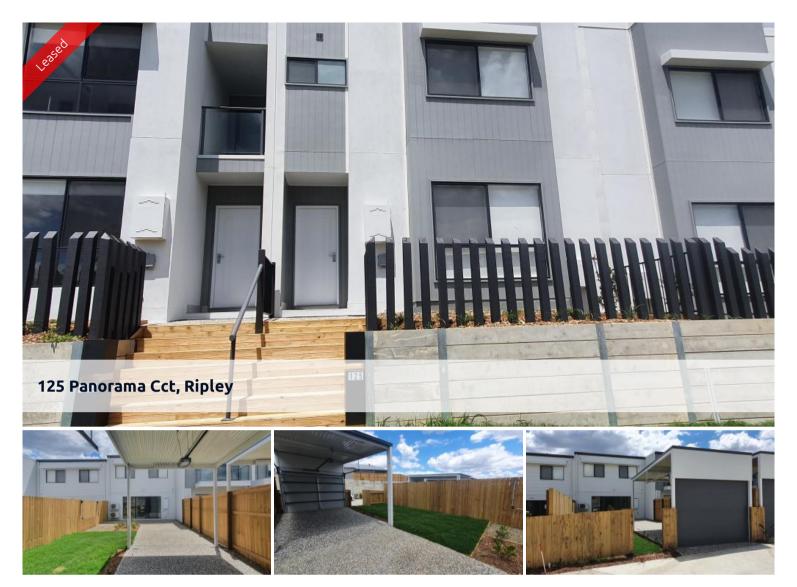

## SPACIOUS TOWNHOUSE IN RIPLEY

This brand new townhouse features:

- \* 3 Bedrooms with built-ins
- \* Master bedroom with air conditioning and ensuite
- \* Modern kitchen with stainless steel appliances including dishwasher
- \* Open plan tiled living and dining areas
- \* Living area with air conditioning
- \* Main bathroom plus separate toilet downstairs
- \* Ceiling fans, fly screens & roller blinds throughout
- \* Two covered entertainment areas
- \* Small pebbled courtyard & grassed area
- \* Single auto lock up garage