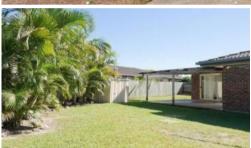

- \* Good sized lounge with separate dining/family room with air conditioning
- \* Kitchen overlooking outdoor entertainment area and rear yard
- \* Comfortable bathroom with separate toilet
- \* Single lock up garage (can be used as an additional childrens playroom, has rear sliding glass doors)
- \* Fully fenced
- $\ensuremath{^{\star}}$  Large yard on this 665 meter block with side access