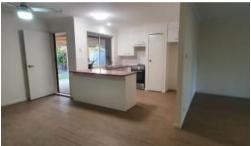

If you're looking for a home with room for your family to spread out - you've found it here. This residence has just been refurbished with fresh paint, new flooring and kitchen.

Situated in the Norfolk Village area this home has 5 bedrooms, all with built-in robes and features include:

- \* Good sized lounge with separate dining/family room with air conditioning
- \* Kitchen overlooking outdoor entertainment area and rear yard
- \* Comfortable bathroom with separate toilet
- \* Single lock up garage (can be used as an additional childrens playroom, has rear sliding glass doors)
- \* Fully fenced
- $\ensuremath{^{\star}}$  Large yard on this 665 meter block with side access