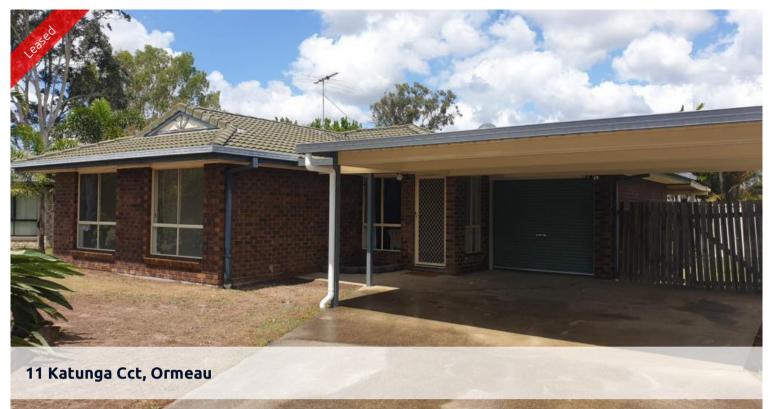

## 5 BEDROOMS WITH SIDE ACCESS – Central to Norfolk Village

Close by: Property is directly across from the park, walking distance to Norfolk village state school, bus stop, Coles, skate park and plenty more.

If you're looking for a home with room for your family to spread out - you've found it here. This residence has just been refurbished with fresh paint, new flooring and kitchen.

Situated in the Norfolk Village area this home has 5 bedrooms, all with built-in robes and features include:

- \* Good sized lounge with separate dining/family room with air conditioning
- \* Kitchen overlooking outdoor entertainment area and rear yard
- \* Comfortable bathroom with separate toilet
- \* Single lock up garage (can be used as an additional childrens playroom, has rear sliding glass doors)
- \* Fully fenced
- $\ensuremath{^{\star}}$  Large yard on this 665 meter block with side access