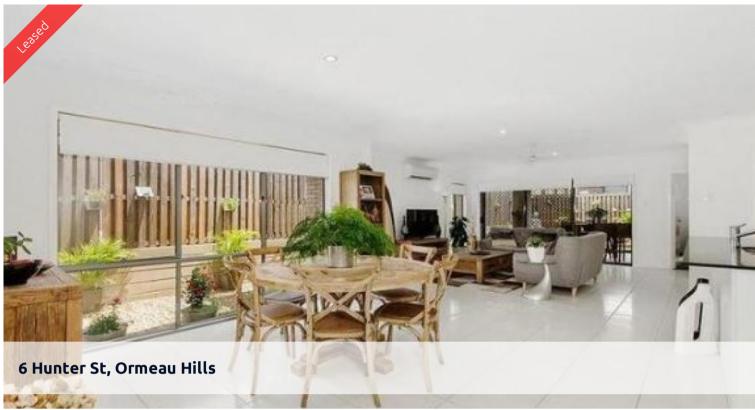

## IMMACULATE FAMILY HOME

Perfect for the modern lifestyle, with two living areas and a spacious large kitchen, this home is both functional and comfortable, designed for a low maintenance lifestyle with beautifully landscaped gardens.

Features include:

\* 4 Good size bedrooms

\* Master has walk-in-robe, stunning en-suite with double vanities and sliding door access to alfresco

- \* Study nook centrally located for the whole family to use
- \* Separate living room
- \* Air conditioning in main bedroom and living

\* Modern kitchen with stone benches, 900ml free standing gas cooker & large walk-inpantry and dishwasher

- \* Private under cover alfresco area
- \* 1200mm entry pivot door with security screen
- \* Gas hot water
- \* Double remote garage
- \* Fully fenced yard & meticulously landscaped garden
- Pets on Application