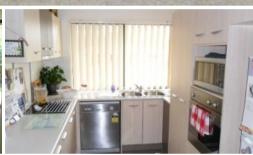

### SPACIOUS DUPLEX IN PIMPAMA

This spacious lowset duplex features:

- \* 3 Bedrooms with built-ins
- \* Main bedroom with ensuite
- \* Ducted A/C and ceilling fans
- \* Stainless steel appliances in the kitchen, dishwasher
- \* Double lock-up garage
- \* Small fenced yard