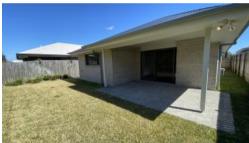

## STUNNING EX DISPLAY HOME

Quality fittings throughout.

This ex display home features

- \* 4 Bedrooms with built-ins
- \* Master bedroom with ensuite
- \* Ceiling fans throughout
- \* Modern kitchen with stainless steel appliances
- \* Tiled open plan lounge/dining with air conditioning
- \* Separate carpeted living area
- \* Covered entertainment area leading out to a fully fenced back yard.
- \* Double lock up garage