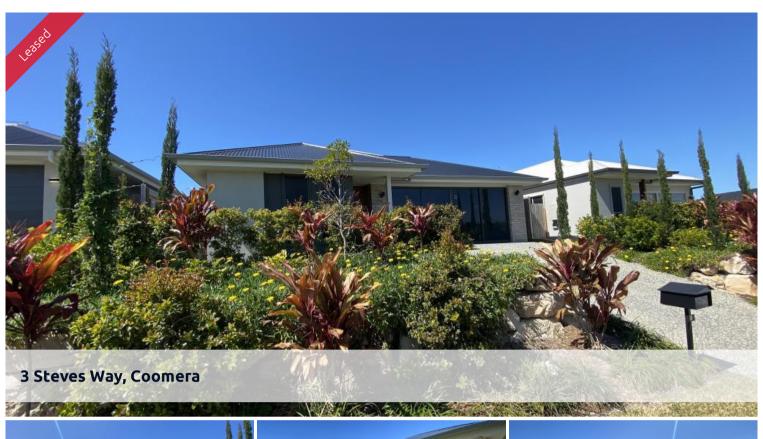

## STUNNING EX DISPLAY HOME

Quality fittings throughout.

This ex display home features

- \* 4 Bedrooms with built-ins
- \* Master bedroom with ensuite
- \* Ceiling fans throughout
- \* Modern kitchen with stainless steel appliances
- \* Tiled open plan lounge/dining with air conditioning
- \* Separate carpeted living area
- \* Covered entertainment area leading out to a fully fenced back yard.
- \* Double lock up garage