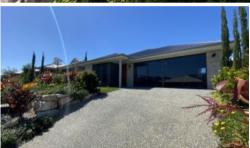

## STUNNING EX DISPLAY HOME

Quality fittings throughout.

This ex display home features

- \* 4 Bedrooms with built-ins
- \* Master bedroom with ensuite
- \* Ceiling fans throughout
- \* Modern kitchen with stainless steel appliances
- \* Tiled open plan lounge/dining with air conditioning
- \* Separate carpeted living area
- \* Covered entertainment area leading out to a fully fenced back yard.
- \* Double lock up garage