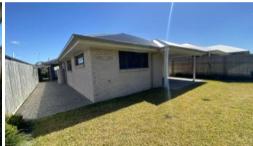

## STUNNING EX DISPLAY HOME

Quality fittings throughout.

This ex display home features

- \* 4 Bedrooms with built-ins
- \* Master bedroom with ensuite
- \* Ceiling fans throughout
- \* Modern kitchen with stainless steel appliances
- \* Tiled open plan lounge/dining with air conditioning
- \* Separate carpeted living area
- \* Covered entertainment area leading out to a fully fenced back yard.
- \* Double lock up garage