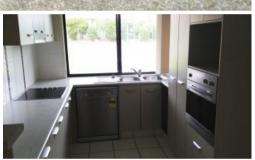

### OPEN PLAN DUPLEX WITH COURTYARD

This single storey duplex features:

- \* 3 Bedrooms all with built-ins
- \* Main bedroom with ensuite
- \* Open plan lounge/dining
- \* Kitchen with stainless steel appliances including dishwasher
- \* Ducted air conditioning
- \* Ceiling fans
- \* Double lock-up garage
- \* Small undercover entertainment area
- \* Small fully fenced yard