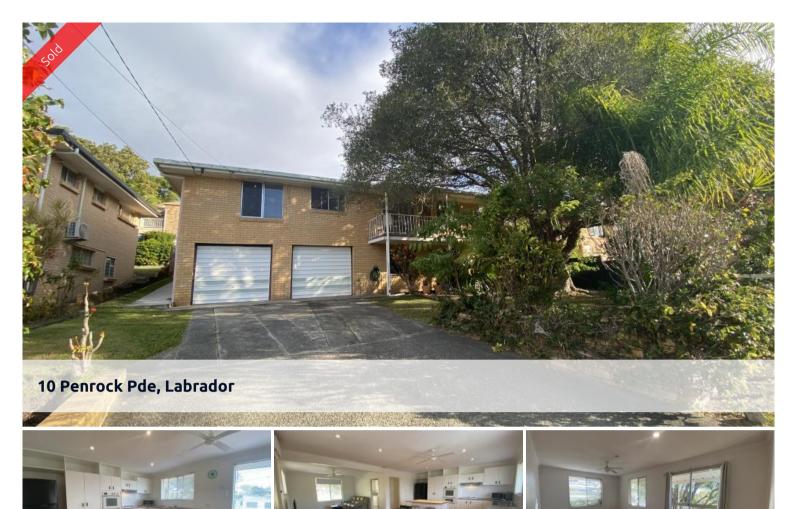

The first time offered in 16 years, number 10 Penrock Parade is a spacious, well designed, light filled and airy two level brick and tile older style family home on a 586m2 north facing block on the high side of the road.

Featuring polished timber floors throughout, open plan kitchen, living/dining room with air conditioning and the benefit of downlights and ceiling fans in all rooms, this is a very pleasant and comfortable home. The upper level is accessed by timber stairs leading from the tiled entry level vestibule.

There are three bedrooms plus a study/office or fourth bedroom, bathroom, separate toilet, laundry and a very large lock up double garage with plenty of room for a workshop or camper van.

As a result of this home's elevated position there are lovely open views and cooling breezes provided to the upper level. The large master bedroom features a covered tiled verandah with pleasant views of the surrounding gardens and treetops.