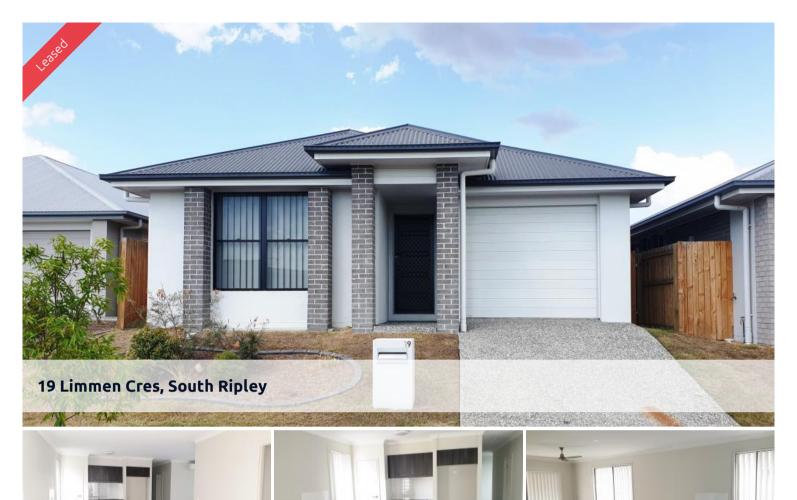

## 4 BEDROOM HOME

This lovely home features:-

- \* Spacious open plan tiled lounge/dining with air conditioning and ceiling fans
- \* Modern kitchen with stainless steel appliances including dishwasher
- \* 4 Bedrooms with built-ins and ceiling fans
- \* Master bedroom with air conditioning and ensuite
- \* Small covered entertainment area
- \* Fully fenced flat back yard
- \* Single auto lock up garage
- \* Fly screens throughout and security screens on doors