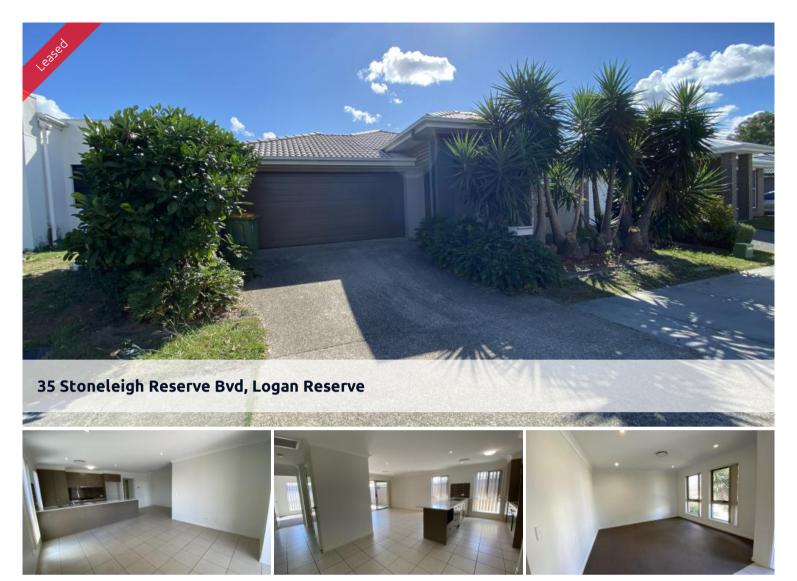

## 2 LIVING AREAS HOME WITH DUCTED A/C FOR YEAR ROUND COMFORT

Spacious home with 2nd living area, big enough for the whole family, in the popular Stoneleigh Reserve Estate and is a short distance to Logan Reserve State school, Parklands, shopping centre and more. Features:

- \* Ducted Air conditioning throughout
- \* 4 Generous sized bedrooms all with mirrored built-in-robes
- \* Main bedroom has separate ensuite including separate bath tub and toilet
- \* Open plan kitchen with Stainless appliances including dishwasher, gas cooktop
- \* Tiled large living area and extra carpeted living area
- \* Ceiling Fans in all bedrooms
- \* Security screens throughout
- \* Covered Alfresco area for entertaining
- \* Fully fenced yard
- \* Remote double garage with internal access
- Pets considered on application