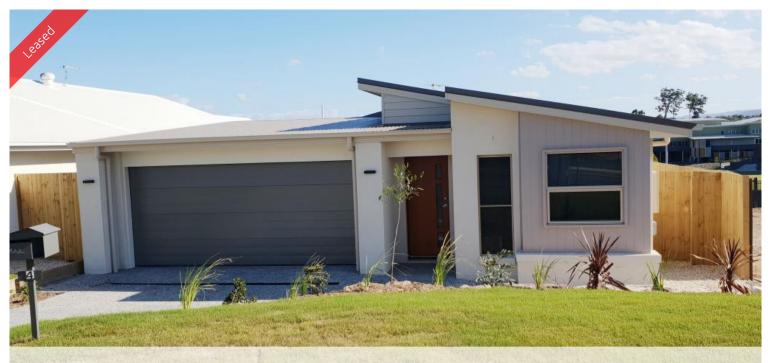

## 4 Gillian Dr, Coomera

## AFFORDABLE AND GREAT LOCATION TO SHOPS, SCHOOL & MUCH MORE

This beautiful family home in a great location features:

- \* 4 Bedrooms with built-ins
- \* Master bedroom with ensuite
- \* Open plan tiled lounge/dining area with air conditioning
- \* Modern kitchen with stainless steel appliances including dishwasher
- \* Ceiling fans and fly screens throughout
- \* Large outdoor deck leading out to fully fenced back yard
- \* Double auto lock up garage

Walking distance to Picnic Creek State School. Small drive to new Coomera Shopping Centre

Outside pets may be considered on application

The above information provided has been furnished to us by the vendor/s. We have not verified whether or not that information is accurate and do not have any belief in one way or the other in its accuracy. We do not accept any responsibility to any person for its accuracy and do no more than pass it on. All interested parties should make and rely upon their own inquiries in order to determine whether or not this information is in fact accurate.