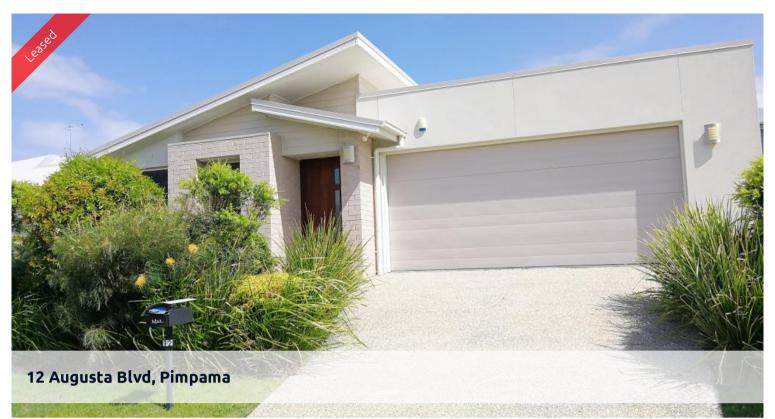

## RENT PRICE REDUCED ON THIS HOME FOR YOU?

This lovely home has plenty of room inside with and easy to maintain small yard

## It features

- \* 4 bedrooms with built ins
- \* Master bedroom with ensuite
- \* Ceiling fans throughout
- \* Tiled dining/living area with air conditioning
- \* Modern kitchen with stainless steel appliances and stone benchtop
- \* Separate carpeted lounge room
- \* Covered entertainment area leading out to a small fenced yard
- \* Double auto lock up garage