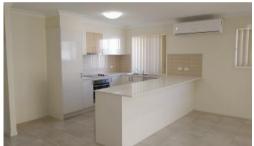

## It features

- \* 4 bedrooms with built ins
- \* Master bedroom with ensuite
- \* Ceiling fans throughout
- \* Tiled dining/living area with air conditioning
- \* Modern kitchen with stainless steel appliances and stone benchtop
- \* Separate carpeted lounge room
- \* Covered entertainment area leading out to a small fenced yard
- \* Double auto lock up garage