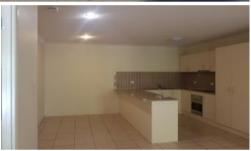

## LOVELY DUPLEX OPPOSITE PARK

This property features:-

- \* Open plan living with air conditioning
- \* Good size kitchen with stainless steel appliances dishwasher, stone bench top, good size pantry and space for your double door fridge
- \* Master bedroom with ensuite and built in
- \* All 3 bedrooms have build in-robes and ceiling fans
- \* Main bathroom with tub
- \* Timber deck
- \* Double lock up garage
- \* Easy to maintain garden with plenty of space