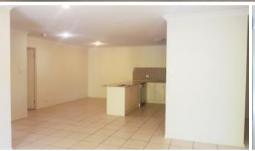

## LOVELY DUPLEX OPPOSITE PARK

This property features:-

- \* Open plan living with air conditioning
- \* Good size kitchen with stainless steel appliances dishwasher, stone bench top, good size pantry and space for your double door fridge
- \* Master bedroom with ensuite and built in
- \* All 3 bedrooms have build in-robes and ceiling fans
- \* Main bathroom with tub
- \* Timber deck
- \* Double lock up garage
- \* Easy to maintain garden with plenty of space