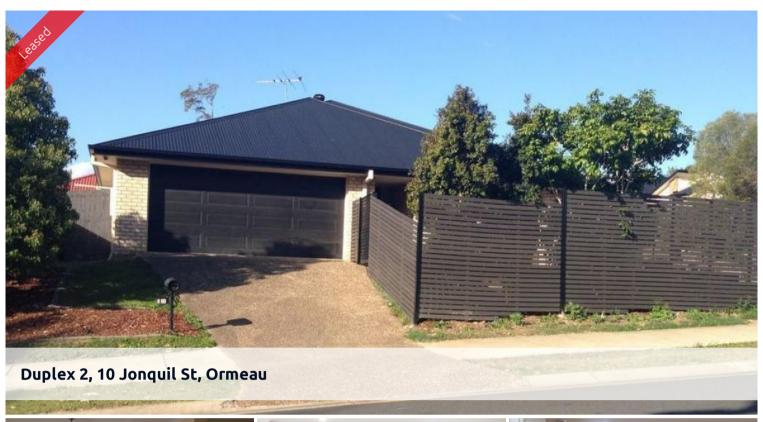

## LOVELY DUPLEX OPPOSITE PARK

This property features:-

- \* Open plan living with air conditioning
- \* Good size kitchen with stainless steel appliances dishwasher, stone bench top, good size pantry and space for your double door fridge
- \* Master bedroom with ensuite and built in
- \* All 3 bedrooms have build in-robes and ceiling fans
- \* Main bathroom with tub
- \* Timber deck
- \* Double lock up garage
- \* Easy to maintain garden with plenty of space

Set in peaceful surrounding and only minutes to M1 Perfectly placed between Brisbane and the Gold Coast

Outside pets may be considered on application

The above information provided has been furnished to us by the vendor/s. We have not verified whether or not that information is accurate and do not have any belief in one way or the other in its accuracy. We do not accept any responsibility to any person for its accuracy and do no more than pass it on. All interested parties should make and rely upon their own inquiries in order to determine whether or not this information is in fact accurate.