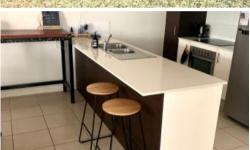

Features include:

- \* Master with ensuite and large walk-in-robe
- \* Modern kitchen with stone benchtops, dishwasher and breakfast bar
- \* Reverse-cycle air-conditioning and ceiling fan in living/family area
- \* Ceiling fans and built-in-robes in all bedrooms
- \* Main bathroom with bath and separate toilet
- \* Great covered alfresco area overlooking low maintenance lawn
- \* Security screens throughout
- \*Extra-large auto double lock up garage with glass sliding side door
- \* Gas hot-water
- \* Side gate for access
- \* Water tank plumbed to toilets and laundry