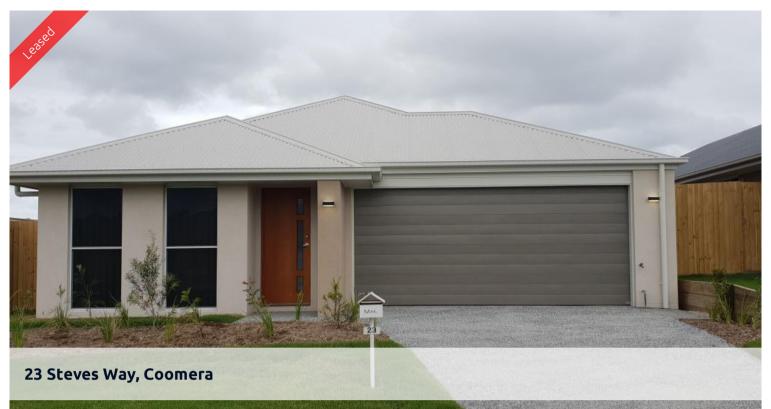

## SPACIOUS HOME WITH 2 LIVING AREAS

This lovely family home features:

- \* 4 Good size bedrooms with built-ins
- \* Master bedroom with ensuite
- \* Separate carpeted lounge room
- \* Tiled dining room with air conditioning
- \* Modern kitchen with stainless steel appliances including dishwasher
- \* Ceiling fans and fly screens throughout
- \* Covered entertainment area
- \* Flat fully fenced back yard
- \* Auto double lock up garage

**4 2 2** 2

Price \$450 per week
Property Type Rental

Property I pe Renta 1203