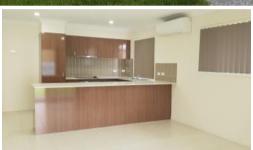

## SPACIOUS HOME WITH 2 LIVING AREAS

This lovely family home features:

- \* 4 Good size bedrooms with built-ins
- \* Master bedroom with ensuite
- \* Separate carpeted lounge room
- \* Tiled dining room with air conditioning
- \* Modern kitchen with stainless steel appliances including dishwasher
- \* Ceiling fans and fly screens throughout
- \* Covered entertainment area
- \* Flat fully fenced back yard
- \* Auto double lock up garage