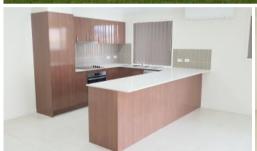

## SPACIOUS HOME WITH 2 LIVING AREAS

This lovely family home features:

- \* 4 Good size bedrooms with built-ins
- \* Master bedroom with ensuite
- \* Separate carpeted lounge room
- \* Tiled dining room with air conditioning
- \* Modern kitchen with stainless steel appliances including dishwasher
- \* Ceiling fans and fly screens throughout
- \* Covered entertainment area
- \* Flat fully fenced back yard
- \* Auto double lock up garage