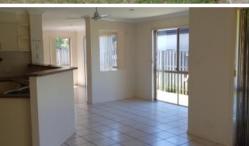

## Features Include:

- \* Main bedroom with Ensuite
- \* All bedrooms with built-in robes
- \* Ceiling fans throughout
- \* Separate living area with reverse cycle air conditioning
- \* Separate dining / lounge area
- \* Generous kitchen with good pantry storage
- \* Dishwasher & breakfast bar
- \* Outdoor undercover entertaining area
- \* Fully fenced back yard
- \* Auto double lock up garage with internal access