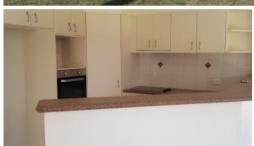

## Features Include:

- \* Main bedroom with Ensuite
- \* All bedrooms with built-in robes
- \* Ceiling fans throughout
- \* Separate living area with reverse cycle air conditioning
- \* Separate dining / lounge area
- \* Generous kitchen with good pantry storage
- \* Dishwasher & breakfast bar
- \* Outdoor undercover entertaining area
- \* Fully fenced back yard
- \* Auto double lock up garage with internal access