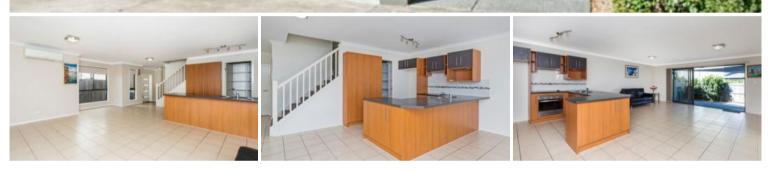

\* Spacious tiled living area leading out to covered entertainment area and easy to maintain yard

- \* Large modern kitchen and walk-in pantry with dishwasher
- \* 2 x Split Air Conditioners
- \* Security screens on windows and doors
- \* Double auto lock-up garage