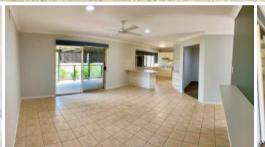

- \* 4 large bedrooms, all with built in robes, ceiling fans and block-out blinds.
- \* Air conditioned master with large wall mounted tv, en-suite and spacious walk in robe.
- \* 3 separate living areas include a media room perfect cinematic experience
- \* 2 other living areas leading out to the very private entertainment area
- \* Huge kitchen with walk-in pantry, dishwasher and breakfast bar.
- \* Undercover entertainment area includes built-in bar with plumbed beer taps and bar fridges.
- \* Separate laundry with extra linen/storage cupboard
- \* Extra large person-hole in garage with pull-down ladder adds plenty of extra storage possibilities
- \* Auto double lock up garage
- \* Fully fenced with gated entrance, security screens throughout and external security cameras will give you peace of mind.
- \* Low maintenance easy care gardens with plenty of potential and grassed area for the kids to play
- \* Garden shed
- $\ensuremath{^{\star}}\xspace\ensuremath{\text{Vacant}}\xspace$  and ready to occupy in time for X'mas