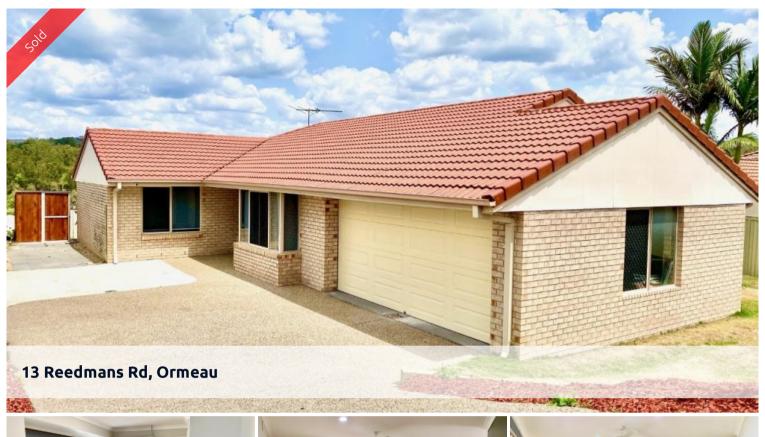

## READY TO GO IN ORMEAU!

Situated in a leafy, established part of Ormeau, with wide, old-fashioned streets sits this lovely family home. Well-presented and functional but brimming with potential, you'll be excited to uncover all the possibilities this home has to offer. If you're sick of poky little bedrooms, tiny bathrooms and houses that nudge the boundary lines, then you're going to love all the extra space this home offers.

- \* 4 large bedrooms, all with built in robes, ceiling fans and block-out blinds.
- \* Air conditioned master with large wall mounted tv, en-suite and spacious walk in robe.
- \* 3 separate living areas include a media room perfect cinematic experience
- \* 2 other living areas leading out to the very private entertainment area
- \* Huge kitchen with walk-in pantry, dishwasher and breakfast bar.
- \* Undercover entertainment area includes built-in bar with plumbed beer taps and bar fridges.
- \* Separate laundry with extra linen/storage cupboard
- \* Extra large person-hole in garage with pull-down ladder adds plenty of extra storage possibilities
- \* Auto double lock up garage
- \* Fully fenced with gated entrance, security screens throughout and external security cameras will give you peace of mind.
- \* Low maintenance easy care gardens with plenty of potential and grassed area for the kids to play
- \* Garden shed
- $\ensuremath{^{\star}}\xspace\ensuremath{\text{Vacant}}\xspace$  and ready to occupy in time for X'mas

Price SOLD for \$432,000
Property Type Residential
Property ID 1183
Land Area 627 m2
Floor Area 210 m2