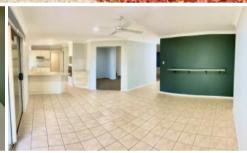

- \* 4 large bedrooms, all with built in robes, ceiling fans and block-out blinds.
- \* Air conditioned master with large wall mounted tv, en-suite and spacious walk in robe.
- \* 3 separate living areas include a media room perfect cinematic experience
- \* 2 other living areas leading out to the very private entertainment area
- \* Huge kitchen with walk-in pantry, dishwasher and breakfast bar.
- \* Undercover entertainment area includes built-in bar with plumbed beer taps and bar fridges.
- \* Separate laundry with extra linen/storage cupboard
- \* Extra large person-hole in garage with pull-down ladder adds plenty of extra storage possibilities
- \* Auto double lock up garage
- \* Fully fenced with gated entrance, security screens throughout and external security cameras will give you peace of mind.
- \* Low maintenance easy care gardens with plenty of potential and grassed area for the kids to play
- \* Garden shed
- $\ensuremath{^{\star}}\xspace\ensuremath{\text{Vacant}}\xspace$  and ready to occupy in time for X'mas