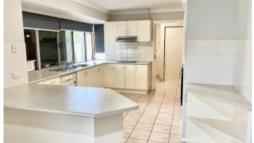

- \* 4 large bedrooms, all with built in robes, ceiling fans and block-out blinds.
- \* Air conditioned master with large wall mounted tv, en-suite and spacious walk in robe.
- \* 3 separate living areas include a media room perfect cinematic experience
- \* 2 other living areas leading out to the very private entertainment area
- \* Huge kitchen with walk-in pantry, dishwasher and breakfast bar.
- \* Undercover entertainment area includes built-in bar with plumbed beer taps and bar fridges.
- \* Separate laundry with extra linen/storage cupboard
- \* Extra large person-hole in garage with pull-down ladder adds plenty of extra storage possibilities
- \* Auto double lock up garage
- \* Fully fenced with gated entrance, security screens throughout and external security cameras will give you peace of mind.
- \* Low maintenance easy care gardens with plenty of potential and grassed area for the kids to play
- \* Garden shed
- $\ensuremath{^{\star}}\xspace\ensuremath{\text{Vacant}}\xspace$  and ready to occupy in time for X'mas