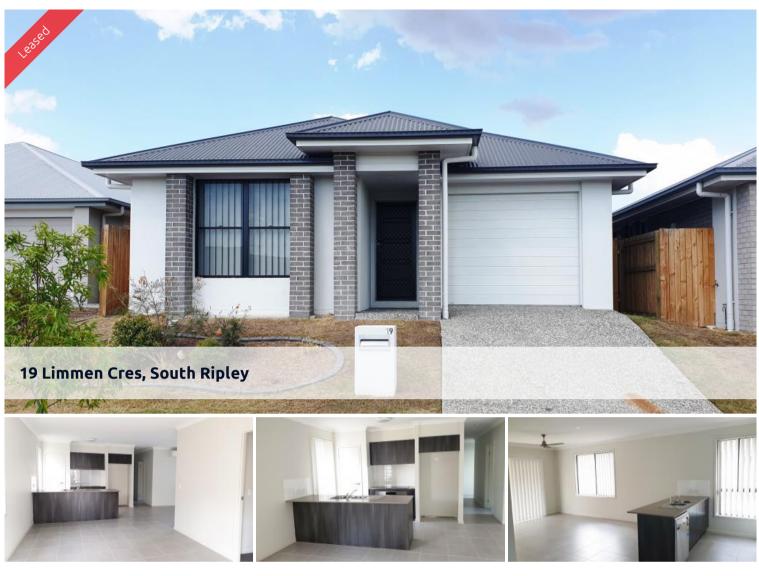

## BRAND NEW 4 BEDROOM HOME

This lovely new home features:-

- \* Spacious open plan tiled lounge/dining with air conditioning and ceiling fans
- \* Modern kitchen with stainless steel appliances including dishwasher
- \* 4 Bedrooms with built-ins and ceiling fans
- \* Master bedroom with air conditioning and ensuite
- \* Small covered entertainment area
- \* Fully fenced flat back yard
- \* Single auto lock up garage
- \* Fly screens throughout and security screens on doors