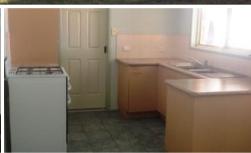

- \* 4 Bedrooms with built-ins
- \* Main bedroom has walk in robe and ensuite with extra-large shower
- \* Separate tiled family/dining room
- \* 3 Air conditioners throughout the property
- \* Great serviceable kitchen with gas cooking
- \* Separate bathroom
- \* Solar power
- \* Security screens throughout
- \* Double lock up garage